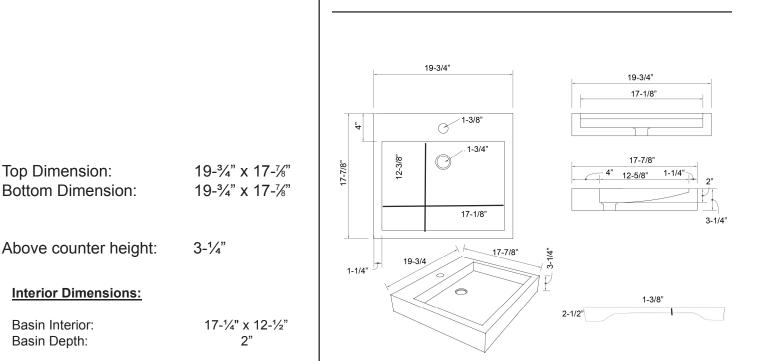

## EWAN RECTANGULAR ABOVE COUNTER BASIN

Back-view

Cat. No

5-323

## Features:

- ► Seamless concrete construction
- ► Above counter basin
- Mold casted basin is finished by hand
- ► Pre-drilled single faucet hole
- 3 Layer coating provides waterproof basin that guards against cracking or scratching
- ▶1⁄4" Rim
- ► No overflow
- Available in 3 colors
- ► To be used with Grid Drain # 5601 or Umbrella Drain #UD701 (Not included)